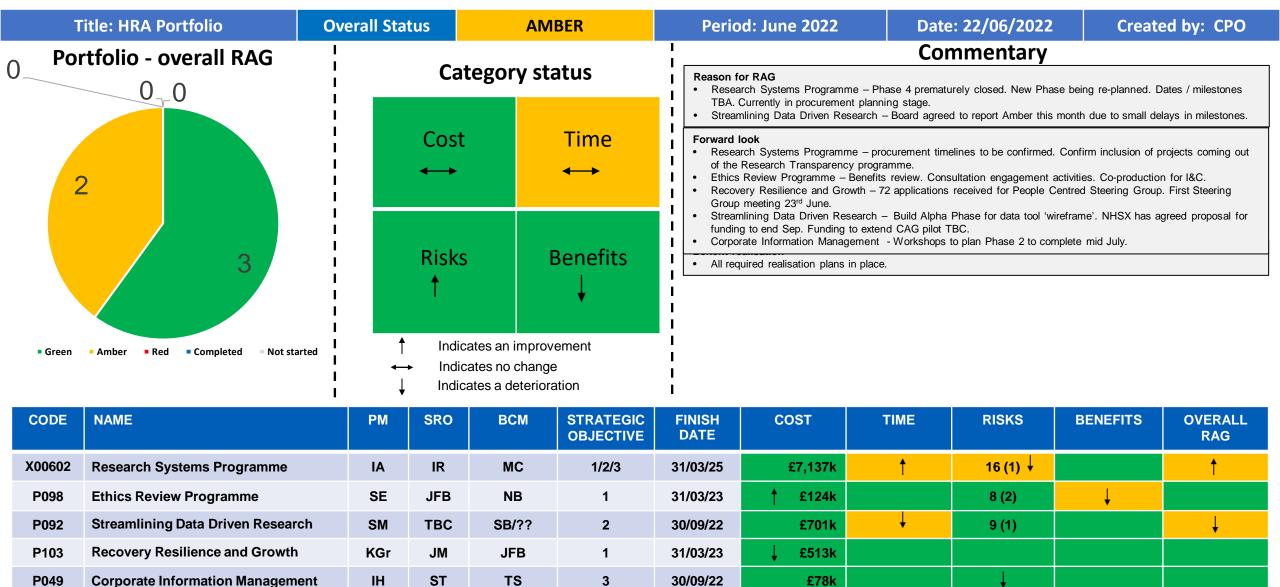

## **RAG Status Definitions**

|          | Green                                                                            | Amber                            | Red                                         |
|----------|----------------------------------------------------------------------------------|----------------------------------|---------------------------------------------|
| Cost     | Within 10% +/-                                                                   | Within 10% - 20% +/-             | Over 20% +/-<br>(unable to recover)         |
| Time     | On track                                                                         | Delay in non critical activities | Delay in critical activity or<br>dependency |
| Risks    | tbc re. risk appetite                                                            | tbc re. risk appetite            | tbc re. risk appetite                       |
| Benefits | Benefits profiles and benefits realisation plan signed off, on benefits register | Benefits not defined             |                                             |